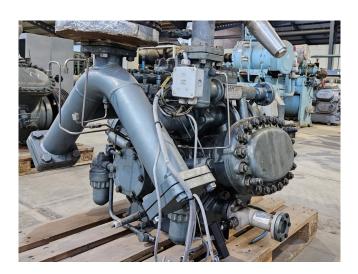

#### **Used Grasso RC 69**

Used Grasso RC 69 reciprocating compressor on NH3 with a sight glass. The compressor has a displacement of 422 m<sup>3</sup>/h.

\*Why choose for HOSBV? We are not only the largest used refrigeration specialist in Europe, but also, we deliver all equipment solely if it has passed our extensive test. Warranty and industrial cleaning are included in your purchase. \*If requested we are happy to arrange your shipment.