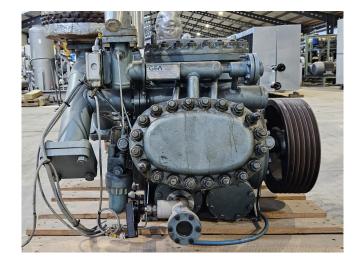

#### **Used Grasso RC 69**

Used Grasso RC 69 reciprocating compressor on NH3 with a sight glass. The compressor has a displacement of 422 m<sup>3</sup>/h.

\*Why choose for HOSBV? We are not only the largest used refrigeration specialist in Europe, but also, we deliver all equipment solely if it has passed our extensive test. Warranty and industrial cleaning are included in your purchase. \*If requested we are happy to arrange your shipment.