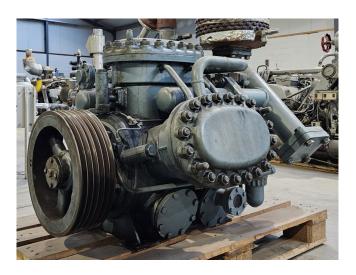

#### **Used Grasso RC 69**

Used Grasso RC 69 reciprocating compressor on NH3 with a sight glass. The compressor has a displacement of 422 m<sup>3</sup>/h.

\*Why choose for HOSBV? We are not only the largest used refrigeration specialist in Europe, but also, we deliver all equipment solely if it has passed our extensive test. Warranty and industrial cleaning are included in your purchase. \*If requested we are happy to arrange your shipment.