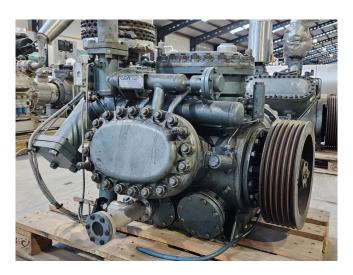

#### **Used Grasso RC 69**

Used Grasso RC 69 reciprocating compressor on NH3 with a sight glass. The compressor has a displacement of 422 m<sup>3</sup>/h.

\*Why choose for HOSBV? We are not only the largest used refrigeration specialist in Europe, but also, we deliver all equipment solely if it has passed our extensive test. Warranty and industrial cleaning are included in your purchase. \*If requested we are happy to arrange your shipment.