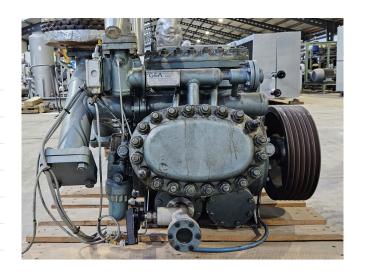

#### **Used Grasso RC 69**

Used Grasso RC 69 reciprocating compressor on NH3 with a sight glass. The compressor has a displacement of 422 m<sup>3</sup>/h.

\*Why choose for HOSBV? We are not only the largest used refrigeration specialist in Europe, but also, we deliver all equipment solely if it has passed our extensive test. Warranty and industrial cleaning are included in your purchase. \*If requested we are happy to arrange your shipment.