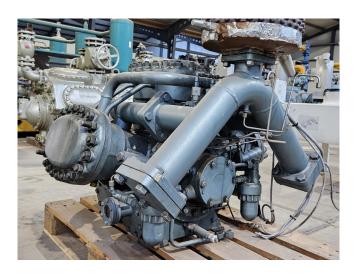

#### **Used Grasso RC 69**

Used Grasso RC 69 reciprocating compressor on NH3 with a sight glass. The compressor has a displacement of 422 m<sup>3</sup>/h.

\*Why choose for HOSBV? We are not only the largest used refrigeration specialist in Europe, but also, we deliver all equipment solely if it has passed our extensive test. Warranty and industrial cleaning are included in your purchase. \*If requested we are happy to arrange your shipment.