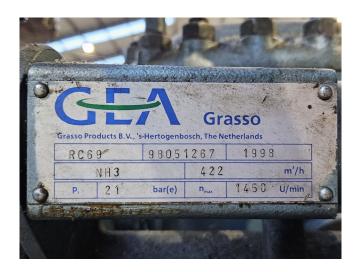

# **Specifications**

| Marka                                           | Grasso           |
|-------------------------------------------------|------------------|
| Тур                                             | RC 69            |
| Czynnik chłodzący                               | NH 3 (ammonia)   |
| kW at $+10^{\circ}\text{C}/+40^{\circ}\text{C}$ | 494,3            |
| kW at 0°C/+40°C                                 | 323,5            |
| kW at -5ºC/+40ºC                                | 255,3            |
| kW at - $10^{\circ}$ C/+ $40^{\circ}$ C         | 196,0            |
| Okno widokowe                                   | /                |
| m3 / h                                          | 422,0            |
| Rozmiary                                        | 1140x940x1370 mm |
|                                                 | (LxWxH)          |
| Stock                                           | 1                |

#### **Used Grasso RC 69**

Used Grasso RC 69 reciprocating compressor on NH3 with a sight glass. The compressor has a displacement of 422 m<sup>3</sup>/h.

\*Why choose for HOSBV? We are not only the largest used refrigeration specialist in Europe, but also, we deliver all equipment solely if it has passed our extensive test. Warranty and industrial cleaning are included in your purchase. \*If requested we are happy to arrange your shipment.